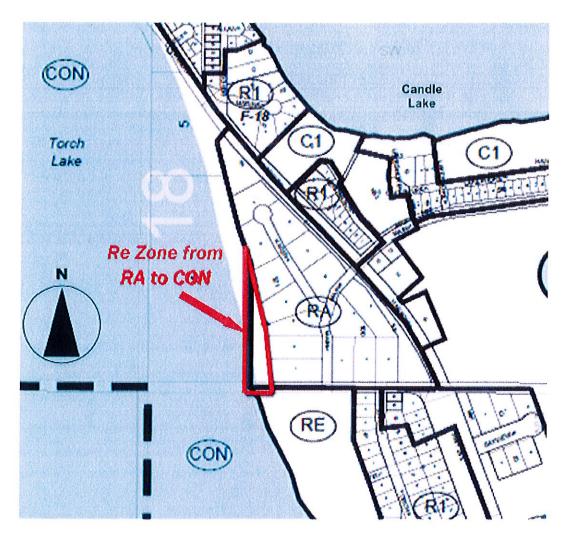

#### Options:

- 1. That Bylaw 24/2016 a Bylaw to amend Bylaw 03 of 2016 be introduced and given First Reading;
- That bylaw be submitted to the North Central Lakelands District Planning Commission for its review and advise; and
- 3. A Notice of the Proposed Bylaw be published in accordance with S 3.10 of the Zoning Bylaw and Sections 207-212 of *The Planning and Development Act, 2007*.
  - **9.13** Page 84– Report from Planning Consultant dated August 8, 2016 Re: Amendment to Zoning Bylaw Recreational Vehicle Parks Storage.