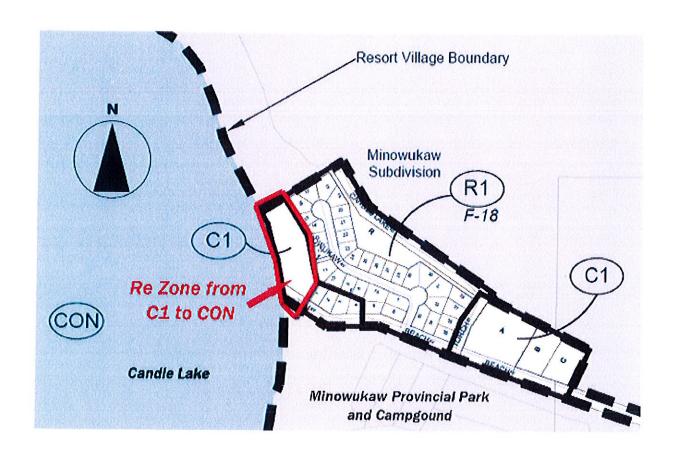

#### OR

- 3. That Bylaw 26 of 2016 a Bylaw to amend Bylaw 02 of 2016, be laid on the table under order of business "New Business-Introduction and Consideration of Bylaws" and that Bylaw 26 of 2016 be given no more than two readings.
  - **9.8 Page 67** Report from Planning Consultant dated August 8, 2016 Re: Zoning Bylaw Amendment Minowukaw Municipal Reserve.